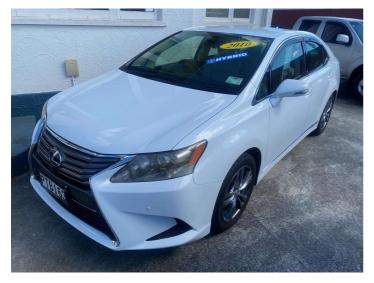

## **2010 Lexus Hs250h**

**Purchase Price** 

Includes GST, Registration & Licensing

\$12,995

Reg No.

PTB163

Ext Colour

White

History

**Ex-Overseas** 

Seats

5 seats

CO2 Emissions

 $\star\star\star\star\star$ 

134 grams/km

Energy Economy

Petrol

Auto

114,123 km

2362 cc, Hybrid

Sedan

7AT0B01CX23034434

Interior

Safety